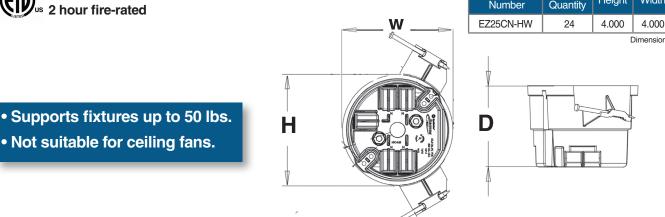

## BOX<sup>®</sup> Heavy Wall, 25 cu. in., New Work, Nail-on Ceiling Box with Wire Clamps

EZ25CN-HW is a 25 cu. in., nail-on, heavy wall ceiling box for new work (construction) applications for residential and light commercial projects. It is a heavy duty new construction (new work) ceiling box to use where a more durable electrical box is preferred. The harder shell is designed to resist flexing and hold its shape. It features enhanced angled nails for easy mounting between studs and 5 heavy-duty wire clamps for EZ and secure wiring.

- Enhanced angled nails for easy mounting between studs
- The harder shell resists flexing and holds its shape in extreme • conditions
- Stronger clamps for secure wiring
- Engineered for easy, cost saving installation and constructed with durable polycarbonate for extra strength
- ETL Listed, ETL 2 Hour Fire Rated
- Made in USA