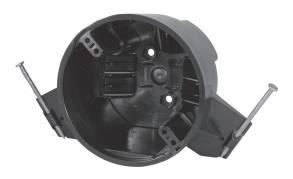

## BOX<sup>®</sup> Heavy Wall, 25 cu. in., New Work, Nail-on Ceiling Box with Wire Clamps

EZ25CN-HW is a 25 cu. in., nail-on, heavy wall ceiling box for new work (construction) applications for residential and light commercial projects. It is a heavy duty new construction (new work) ceiling box to use where a more durable electrical box is preferred. The harder shell is designed to resist flexing and hold its shape. It features enhanced angled nails for easy mounting between studs and 5 heavy-duty wire clamps for EZ and secure wiring.

- Enhanced angled nails for easy mounting between studs
- The harder shell resists flexing and holds its shape in extreme • conditions
- Stronger clamps for secure wiring
- Engineered for easy, cost saving installation and constructed with durable polycarbonate for extra strength
- ETL Listed, ETL 2 Hour Fire Rated
- Made in USA