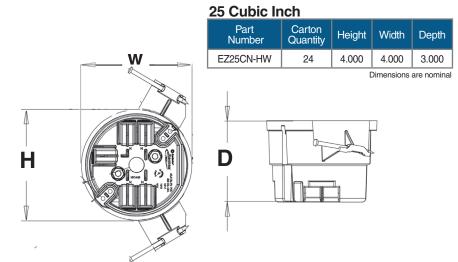

## BOX<sup>®</sup> Heavy Wall, 25 cu. in., New Work, Nail-on Ceiling Box with Wire Clamps

EZ25CN-HW is a 25 cu. in., nail-on, heavy wall ceiling box for new work (construction) applications for residential and light commercial projects. It is a heavy duty new construction (new work) ceiling box to use where a more durable electrical box is preferred. The harder shell is designed to resist flexing and hold its shape. It features enhanced angled nails for easy mounting between studs and 5 heavy-duty wire clamps for EZ and secure wiring.

- Enhanced angled nails for easy mounting between studs
- The harder shell resists flexing and holds its shape in extreme • conditions
- Stronger clamps for secure wiring
- Engineered for easy, cost saving installation and constructed with durable polycarbonate for extra strength
- ETL Listed, ETL 2 Hour Fire Rated
- Made in USA